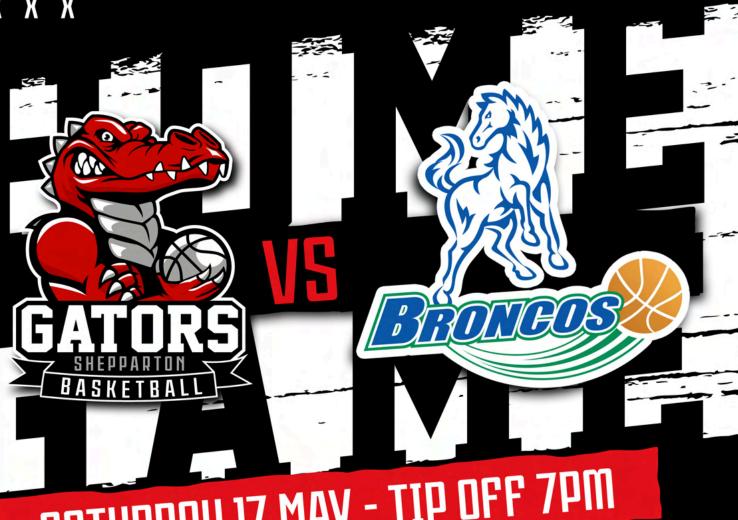

#### ROUND SEVEN

# SATURDAY 17 MAY - TIP OFF 7PM

Ken Muston MG

# HUME CITY BRONCOS

| #  | HEIGHT | POSITION | NAME                |
|----|--------|----------|---------------------|
| 3  | 185cm  | Forward  | Ricardo Time        |
| 5  | 198cm  | Guard    | Haydon Mcintosh     |
| 7  | 200cm  | Forward  | Robbie COman        |
| 15 | 198cm  | Guard    | Noah Mckenzie       |
| 21 | 190cm  | Forward  | Kavoine Green       |
| 28 | 193cm  | Forward  | Keenan Gorski       |
| 30 | 190cm  | Guard    | Anthony Mariani     |
| 37 | 203cm  | Guard    | Zach McKenzie       |
| 42 | 193cm  | Guard    | Elijah Saifaleupolu |
| 45 | 182cm  | Guard    | Derhyse Matautia    |